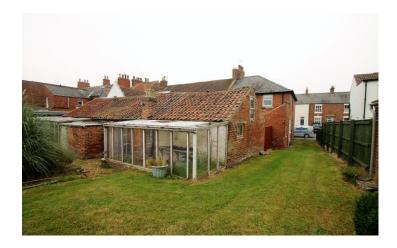

#### **Property Description:**

VIDEO TOUR AVAILABLE After living in the property for the last 82 years, the current owner has decided this impressive family home is ready for new owners to give it a new lease of life. This charming double fronted property situated on the High Street in Wolviston Village is truly unique with extensive gardens, land, various outhouses including stables and garages, offering huge potential to be developed and adapted. The accommodation briefly comprises: entrance hall, 3 good sized reception rooms, kitchen, conservatory, 4 double bedrooms and family bathroom w/c. To the rear of the property is a courtyard, coal house and outside w/c, 4 separate outhouses including stables, wash house and stores which leads onto a vast well established garden, mainly lawn with greenhouses, vegetables patches, apple, plum and cherry trees, double garage and private gated driveway access - approx quarter of an acre. Perfectly suited to those keen gardeners, families looking for more space, people with horses or property developers looking for a bit of project (subject to necessary planning). Viewing is considered essential to fully appreciate all that this home has to offer.