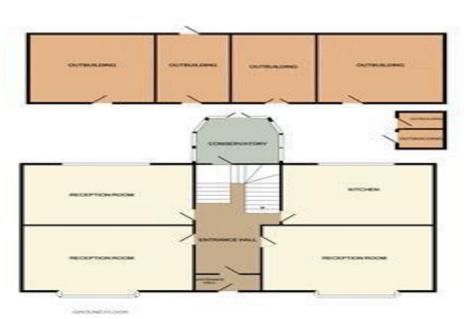

### **Key Features:**

- Wolviston village
- Double fronted
- 4 bedrooms
- 3 reception rooms
- Approx. 1/4 of an acre of land
- Various outhouses including stables,
  wash houses and garages

#### **Property Description:**

VIDEO TOUR AVAILABLE After living in the property for the last 82 years, the current owner has decided this impressive family home is ready for new owners to give it a new lease of life. This charming double fronted property situated on the High Street in Wolviston Village is truly unique with extensive gardens, land, various outhouses including stables and garages, offering huge potential to be developed and adapted. The accommodation briefly comprises: entrance hall, 3 good sized reception rooms, kitchen, conservatory, 4 double bedrooms and family bathroom w/c. To the rear of the property is a courtyard, coal house and outside w/c, 4 separate outhouses including stables, wash house and stores which leads onto a vast well established garden, mainly lawn with greenhouses, vegetables patches, apple, plum and cherry trees, double garage and private gated driveway access - approx quarter of an acre. Perfectly suited to those keen gardeners, families looking for more space, people with horses or property developers looking for a bit of project (subject to necessary planning). Viewing is considered essential to fully appreciate all that this home has to offer.