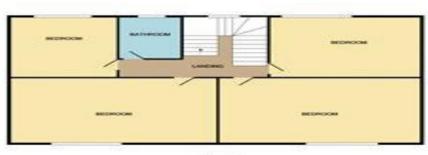

### **Key Features:**

- Wolviston village
- Double fronted
- 4 bedrooms
- 3 reception rooms
- Approx. 1/4 of an acre of land
- Various outhouses including stables,
  wash houses and garages

#### **Property Description:**

VIDEO TOUR AVAILABLE After living in the property for the last 82 years, the current owner has decided this impressive family home is ready for new owners to give it a new lease of life. This charming double fronted property situated on the High Street in Wolviston Village is truly unique with extensive gardens, land, various outhouses including stables and garages, offering huge potential to be developed and adapted. The accommodation briefly comprises: entrance hall, 3 good sized reception rooms, kitchen, conservatory, 4 double bedrooms and family bathroom w/c. To the rear of the property is a courtyard, coal house and outside w/c, 4 separate outhouses including stables, wash house and stores which leads onto a vast well established garden, mainly lawn with greenhouses, vegetables patches, apple, plum and cherry trees, double garage and private gated driveway access - approx quarter of an acre. Perfectly suited to those keen gardeners, families looking for more space, people with horses or property developers looking for a bit of project (subject to necessary planning). Viewing is considered essential to fully appreciate all that this home has to offer.